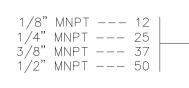

# **DIMENSIONS / SPECIFICATIONS**

| SIZE     | А               | ORIFICE DIAMETER | MAXIMUM PRESSURE   | INSTALL TORQUE |
|----------|-----------------|------------------|--------------------|----------------|
| 1/8" NPT | .550" (14 mm)   | .187" (4.75 mm)  | 200 PSI (13.8 BAR) | 196 IN LBS     |
| 1/4" NPT | .770" (19.6 mm) | .281" (7.14 mm)  | 200 PSI (13.8 BAR) | 256 IN LBS     |
| 3/8" NPT | .860" (21.8 mm) | .375" (9.52 mm)  | 200 PSI (13.8 BAR) | 358 IN LBS     |
| 1/2" NPT | 1.10" (27.9 mm) | .438" (11.13 mm) | 200 PSI (13.8 BAR) | 682 IN LBS     |

| SIZE     | A               | ORIFICE DIAMETER | MAXIMUM PRESSURE   | INSTALL TORQUE |
|----------|-----------------|------------------|--------------------|----------------|
| 1/8" NPT | .550" (14 mm)   | .186" (4.72 mm)  | 500 PSI (34.5 BAR) | 196 IN LBS     |
| 1/4" NPT | .770" (19.6 mm) | .186" (4.72 mm)  | 500 PSI (34.5 BAR) | 256 IN LBS     |
| 3/8" NPT | .860" (21.8 mm) | .186" (4.72 mm)  | 500 PSI (34.5 BAR) | 358 IN LBS     |
| 1/2" NPT | 1.10" (27.9 mm) | .186" (4.72 mm)  | 500 PSI (34.5 BAR) | 682 IN LBS     |

# **DIMENSIONS / SPECIFICATIONS**

| SIZE     | А                | ORIFICE DIAMETER | MAXIMUM PRESSURE    | INSTALL TORQUE |
|----------|------------------|------------------|---------------------|----------------|
| 1/4" NPT | 1.10" (27.9 mm)  | .186" (4.72 mm)  | 6,000 PSI (414 BAR) | 256 IN LBS     |
| 3/8" NPT | 1.275" (32.4 mm) | .186" (4.72 mm)  | 6,000 PSI (414 BAR) | 358 IN LBS     |
| 1/2" NPT | 1.456" (36.9 mm) | .186" (4.72 mm)  | 6,000 PSI (414 BAR) | 682 IN LBS     |