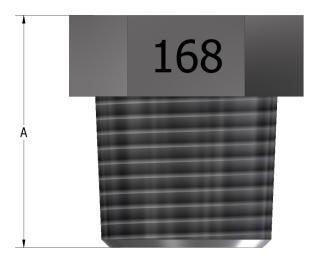

# **OPERATION**

The Ruelco Fuse Plug is a heat sensitive device designed to vent control pressure at a predetermined temperature. Ruelco fuse plugs are manufactured using a process that assures a leak free operation, and all fuse plugs are 100% tested. The sensing temperature of the fusible material is marked clearly on each fuse plug to assure proper identification.

# **DIMENSIONS / SPECIFICATIONS**

| SIZE     | А               | ORIFICE DIAMETER | MAXIMUM PRESSURE   | INSTALL TORQUE |
|----------|-----------------|------------------|--------------------|----------------|
| 1/8" NPT | .550" (14 mm)   | .187" (4.75 mm)  | 200 PSI (13.8 BAR) | 196 IN LBS     |
| 1/4" NPT | .770" (19.6 mm) | .281" (7.14 mm)  | 200 PSI (13.8 BAR) | 256 IN LBS     |
| 3/8" NPT | .860" (21.8 mm) | .375" (9.52 mm)  | 200 PSI (13.8 BAR) | 358 IN LBS     |
| 1/2" NPT | 1.10" (27.9 mm) | .438" (11.13 mm) | 200 PSI (13.8 BAR) | 682 IN LBS     |

## **OPERATION**

The Ruelco Fuse Plug is a heat sensitive device designed to vent control pressure at a predetermined temperature. Ruelco fuse plugs are manufactured using a process that assures a leak free operation, and all fuse plugs are 100% tested. The sensing temperature of the fusible material is marked clearly on each fuse plug to assure proper identification.

# **DIMENSIONS / SPECIFICATIONS**