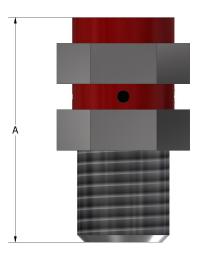

# **OPERATION**

The Ruelco Fuse Plug is a heat sensitive device designed to vent control pressure at a predetermined temperature of 450 F. Ruelco fuse plugs are manufactured using a process that assures a leak free operation, and all fuse plugs are 100% tested. The sensing temperature of the fusible material is marked clearly on each fuse plug to assure proper identification.

# **DIMENSIONS / SPECIFICATIONS**

| SIZE     | А                | ORIFICE DIAMETER | MAXIMUM PRESSURE    | INSTALL TORQUE |
|----------|------------------|------------------|---------------------|----------------|
| 1/4" NPT | 1.10" (27.9 mm)  | .186" (4.72 mm)  | 6,000 PSI (414 BAR) | 256 IN LBS     |
| 3/8" NPT | 1.275" (32.4 mm) | .186" (4.72 mm)  | 6,000 PSI (414 BAR) | 358 IN LBS     |
| 1/2" NPT | 1.456" (36.9 mm) | .186" (4.72 mm)  | 6,000 PSI (414 BAR) | 682 IN LBS     |