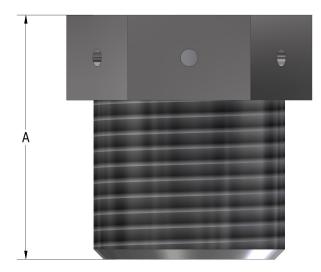

# **OPERATION**

The Ruelco Fuse Plug is a heat sensitive device designed to vent control pressure at a predetermined temperature of 450 F. Ruelco fuse plugs are manufactured using a process that assures a leak free operation, and all fuse plugs are 100% tested. The sensing temperature of the fusible material is marked clearly on each fuse plug to assure proper identification.

# **DIMENSIONS / SPECIFICATIONS**

| SIZE     | А                | ORIFICE DIAMETER | MAXIMUM PRESSURE    | INSTALL TORQUE |
|----------|------------------|------------------|---------------------|----------------|
| 1/4" NPT | 1.10" (27.9 mm)  | .186" (4.72 mm)  | 6,000 PSI (414 BAR) | 256 IN LBS     |
| 3/8" NPT | 1.275" (32.4 mm) | .186" (4.72 mm)  | 6,000 PSI (414 BAR) | 358 IN LBS     |
| 1/2" NPT | 1.456" (36.9 mm) | .186" (4.72 mm)  | 6,000 PSI (414 BAR) | 682 IN LBS     |