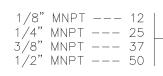

# **DIMENSIONS / SPECIFICATIONS**

| SIZE     | А               | ORIFICE DIAMETER | MAXIMUM PRESSURE   | INSTALL TORQUE |
|----------|-----------------|------------------|--------------------|----------------|
| 1/8" NPT | .550" (14 mm)   | .187" (4.75 mm)  | 200 PSI (13.8 BAR) | 196 IN LBS     |
| 1/4" NPT | .770" (19.6 mm) | .281" (7.14 mm)  | 200 PSI (13.8 BAR) | 256 IN LBS     |
| 3/8" NPT | .860" (21.8 mm) | .375" (9.52 mm)  | 200 PSI (13.8 BAR) | 358 IN LBS     |
| 1/2" NPT | 1.10" (27.9 mm) | .438" (11.13 mm) | 200 PSI (13.8 BAR) | 682 IN LBS     |

| SIZE     | A               | ORIFICE DIAMETER | MAXIMUM PRESSURE   | INSTALL TORQUE |
|----------|-----------------|------------------|--------------------|----------------|
| 1/8" NPT | .550" (14 mm)   | .186" (4.72 mm)  | 500 PSI (34.5 BAR) | 196 IN LBS     |
| 1/4" NPT | .770" (19.6 mm) | .186" (4.72 mm)  | 500 PSI (34.5 BAR) | 256 IN LBS     |
| 3/8" NPT | .860" (21.8 mm) | .186" (4.72 mm)  | 500 PSI (34.5 BAR) | 358 IN LBS     |
| 1/2" NPT | 1.10" (27.9 mm) | .186" (4.72 mm)  | 500 PSI (34.5 BAR) | 682 IN LBS     |

# **DIMENSIONS / SPECIFICATIONS**

| SIZE     | А                | ORIFICE DIAMETER | MAXIMUM PRESSURE    | INSTALL TORQUE |
|----------|------------------|------------------|---------------------|----------------|
| 1/4" NPT | 1.10" (27.9 mm)  | .186" (4.72 mm)  | 6,000 PSI (414 BAR) | 256 IN LBS     |
| 3/8" NPT | 1.275" (32.4 mm) | .186" (4.72 mm)  | 6,000 PSI (414 BAR) | 358 IN LBS     |
| 1/2" NPT | 1.456" (36.9 mm) | .186" (4.72 mm)  | 6,000 PSI (414 BAR) | 682 IN LBS     |